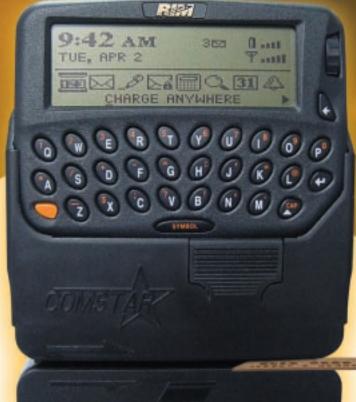

## Real easy. Real time. Real profits.

## Now you can offer greater wireless POS functionality at a lower price with CHARGE ANYwhere.™

It's more than a wireless handheld that can complete credit card transactions virtually anywhere,\* anytime in a matter of seconds. CHARGE **ANY**where™ is a complete wireless payment processing solution. Its industry-specific, Web-based software is prepackaged and customizable. So your customers can generate real time reports and integrate information with their existing systems. And with messaging and Internet e-mail capabilities, they can stay in touch even when they're on the move. CHARGE **ANY**where™ is also priced right, which makes it affordable to more of your customers.

You might say it's the ultimate wireless POS device for taxis and limos, in-home service technicians, delivery services and other businesses on the move. Conact your merchant services sales representative to find out more about this real functional, real affordable solution!